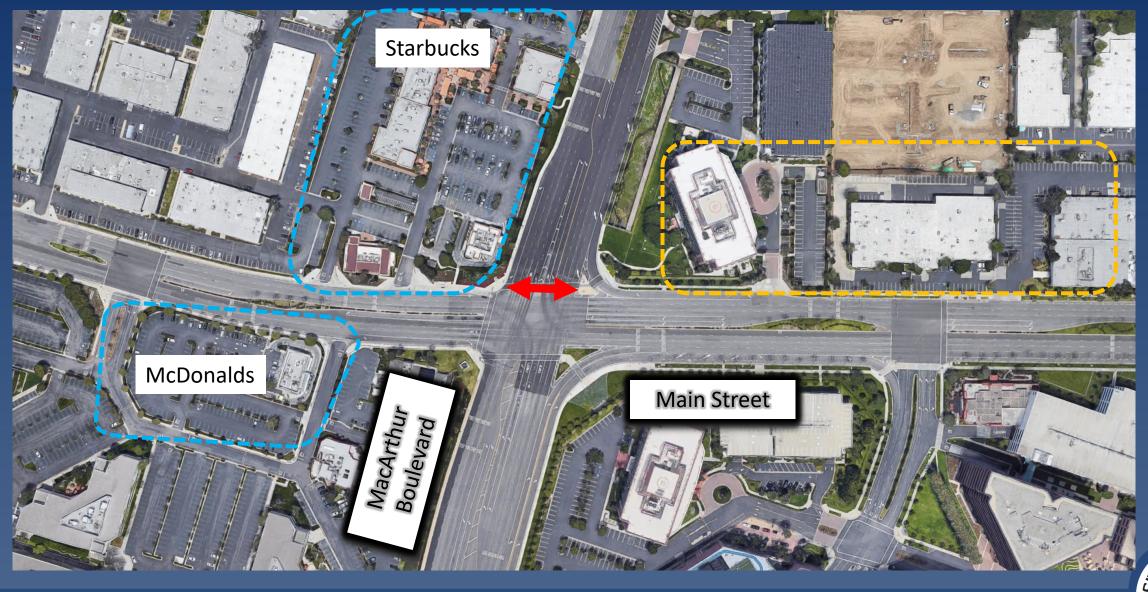

### Overview



375+

Traffic Signals With Battery Back-Up



250+

**CCTV Cameras** 



180+

Video Detection Locations



282,572

Population Estimate (US Census 2018)



### Fiber Optic Infrastructure









## **Adaptive Traffic Control System**







## Main Street at MacArthur Boulevard Passive Pedestrian Detection







# Main Street at MacArthur Boulevard Signal Performance Measure





#### Land Uses -Main Street at MacArthur Boulevard



### Campus Drive ITS Testbed

Research for Development of ITS Technology and Applications



- Traffic system data
- Road and intersection infrastructure
- Technical partners



- Academia resources
- Research opportunities and grants
- Evaluation of technology
- Development of applications



### **Thank You**