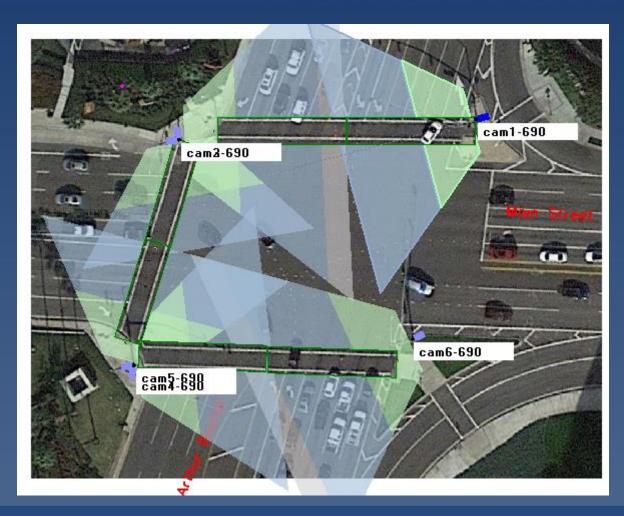

### Overview



375+

Traffic Signals With Battery Back-Up



250+

**CCTV Cameras** 



180+

Video Detection Locations



282,572

Population Estimate (US Census 2018)



### Fiber Optic Infrastructure









## **Adaptive Traffic Control System**







## Main Street at MacArthur Boulevard Passive Pedestrian Detection







# Main Street at MacArthur Boulevard Signal Performance Measure





#### Land Uses -Main Street at MacArthur Boulevard



### Campus Drive ITS Testbed

Research for Development of ITS Technology and Applications



- Traffic system data
- Road and intersection infrastructure
- Technical partners



- Academia resources
- Research opportunities and grants
- Evaluation of technology
- Development of applications



### **Thank You**