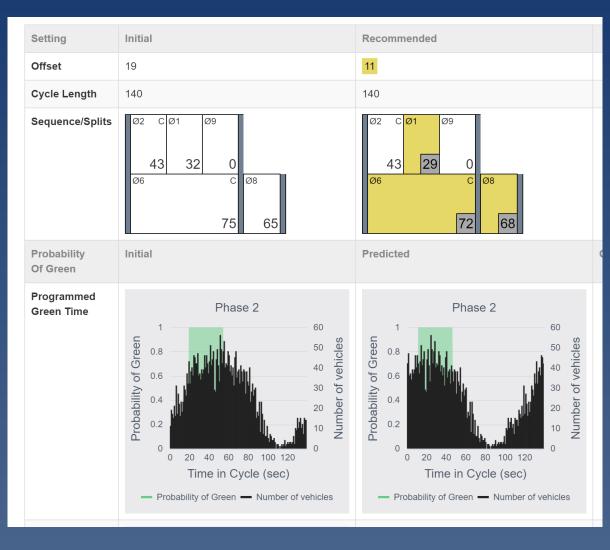

### Overview



375+

Traffic Signals With Battery Back-Up



250+

**CCTV Cameras** 



180+

Video Detection Locations



282,572

Population Estimate (US Census 2018)



### Fiber Optic Infrastructure









## **Adaptive Traffic Control System**







## Main Street at MacArthur Boulevard Passive Pedestrian Detection







# Main Street at MacArthur Boulevard Signal Performance Measure





#### Land Uses -Main Street at MacArthur Boulevard



### Campus Drive ITS Testbed

Research for Development of ITS Technology and Applications



- Traffic system data
- Road and intersection infrastructure
- Technical partners



- Academia resources
- Research opportunities and grants
- Evaluation of technology
- Development of applications



### **Thank You**