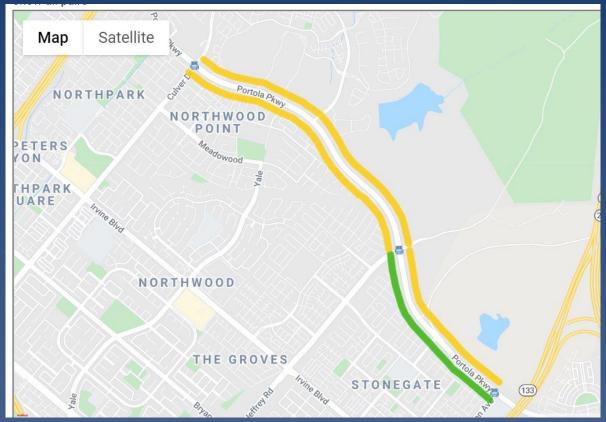

### Overview



375+

Traffic Signals With Battery Back-Up



250+

**CCTV Cameras** 



180+

Video Detection Locations



282,572

Population Estimate (US Census 2018)



### Fiber Optic Infrastructure









## **Adaptive Traffic Control System**







## Main Street at MacArthur Boulevard Passive Pedestrian Detection







# Main Street at MacArthur Boulevard Signal Performance Measure





#### Land Uses -Main Street at MacArthur Boulevard



### Campus Drive ITS Testbed

Research for Development of ITS Technology and Applications



- Traffic system data
- Road and intersection infrastructure
- Technical partners



- Academia resources
- Research opportunities and grants
- Evaluation of technology
- Development of applications



### **Thank You**