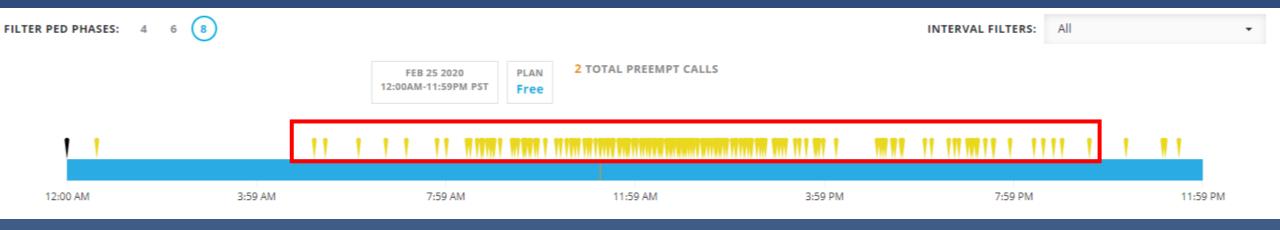

### Overview



375+

Traffic Signals With Battery Back-Up



250+

**CCTV Cameras** 



180+

Video Detection Locations



282,572

Population Estimate (US Census 2018)



### Fiber Optic Infrastructure









## **Adaptive Traffic Control System**







## Main Street at MacArthur Boulevard Passive Pedestrian Detection







# Main Street at MacArthur Boulevard Signal Performance Measure





#### Land Uses -Main Street at MacArthur Boulevard



### Campus Drive ITS Testbed

Research for Development of ITS Technology and Applications



- Traffic system data
- Road and intersection infrastructure
- Technical partners



- Academia resources
- Research opportunities and grants
- Evaluation of technology
- Development of applications



### **Thank You**